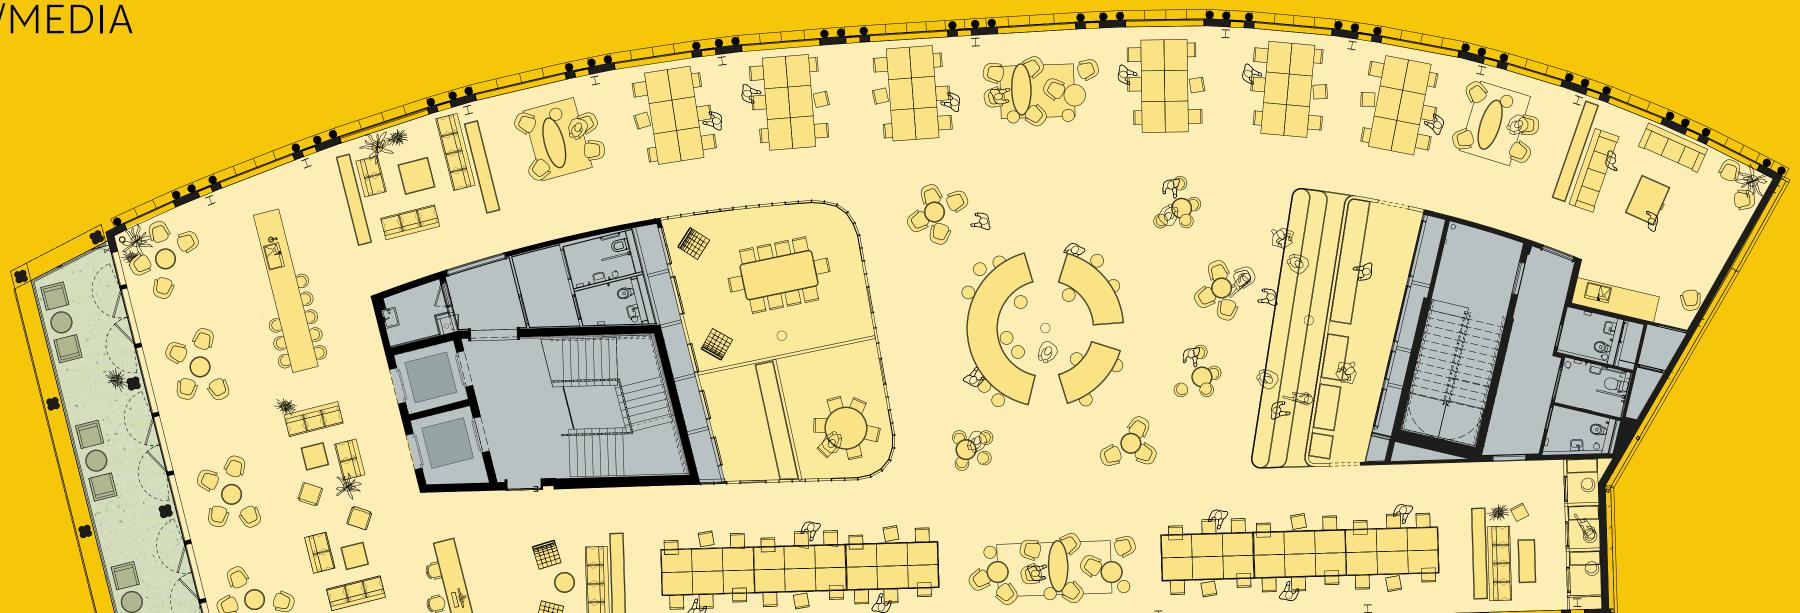

Core

\_\_\_\_\_ Terrace

Floor plans not to scale.
For indicative purposes only

SIZE

8,008 SQ FT

744 SQ M

SPACE PLANS

CREATIVE/MEDIA

**UPPER GROUND** 

FLOOR

KEY

Office

Core

Terrace

Floor plans not to scale. For indicative purposes only SIZE

6,641 SQ FT

617 SQ M