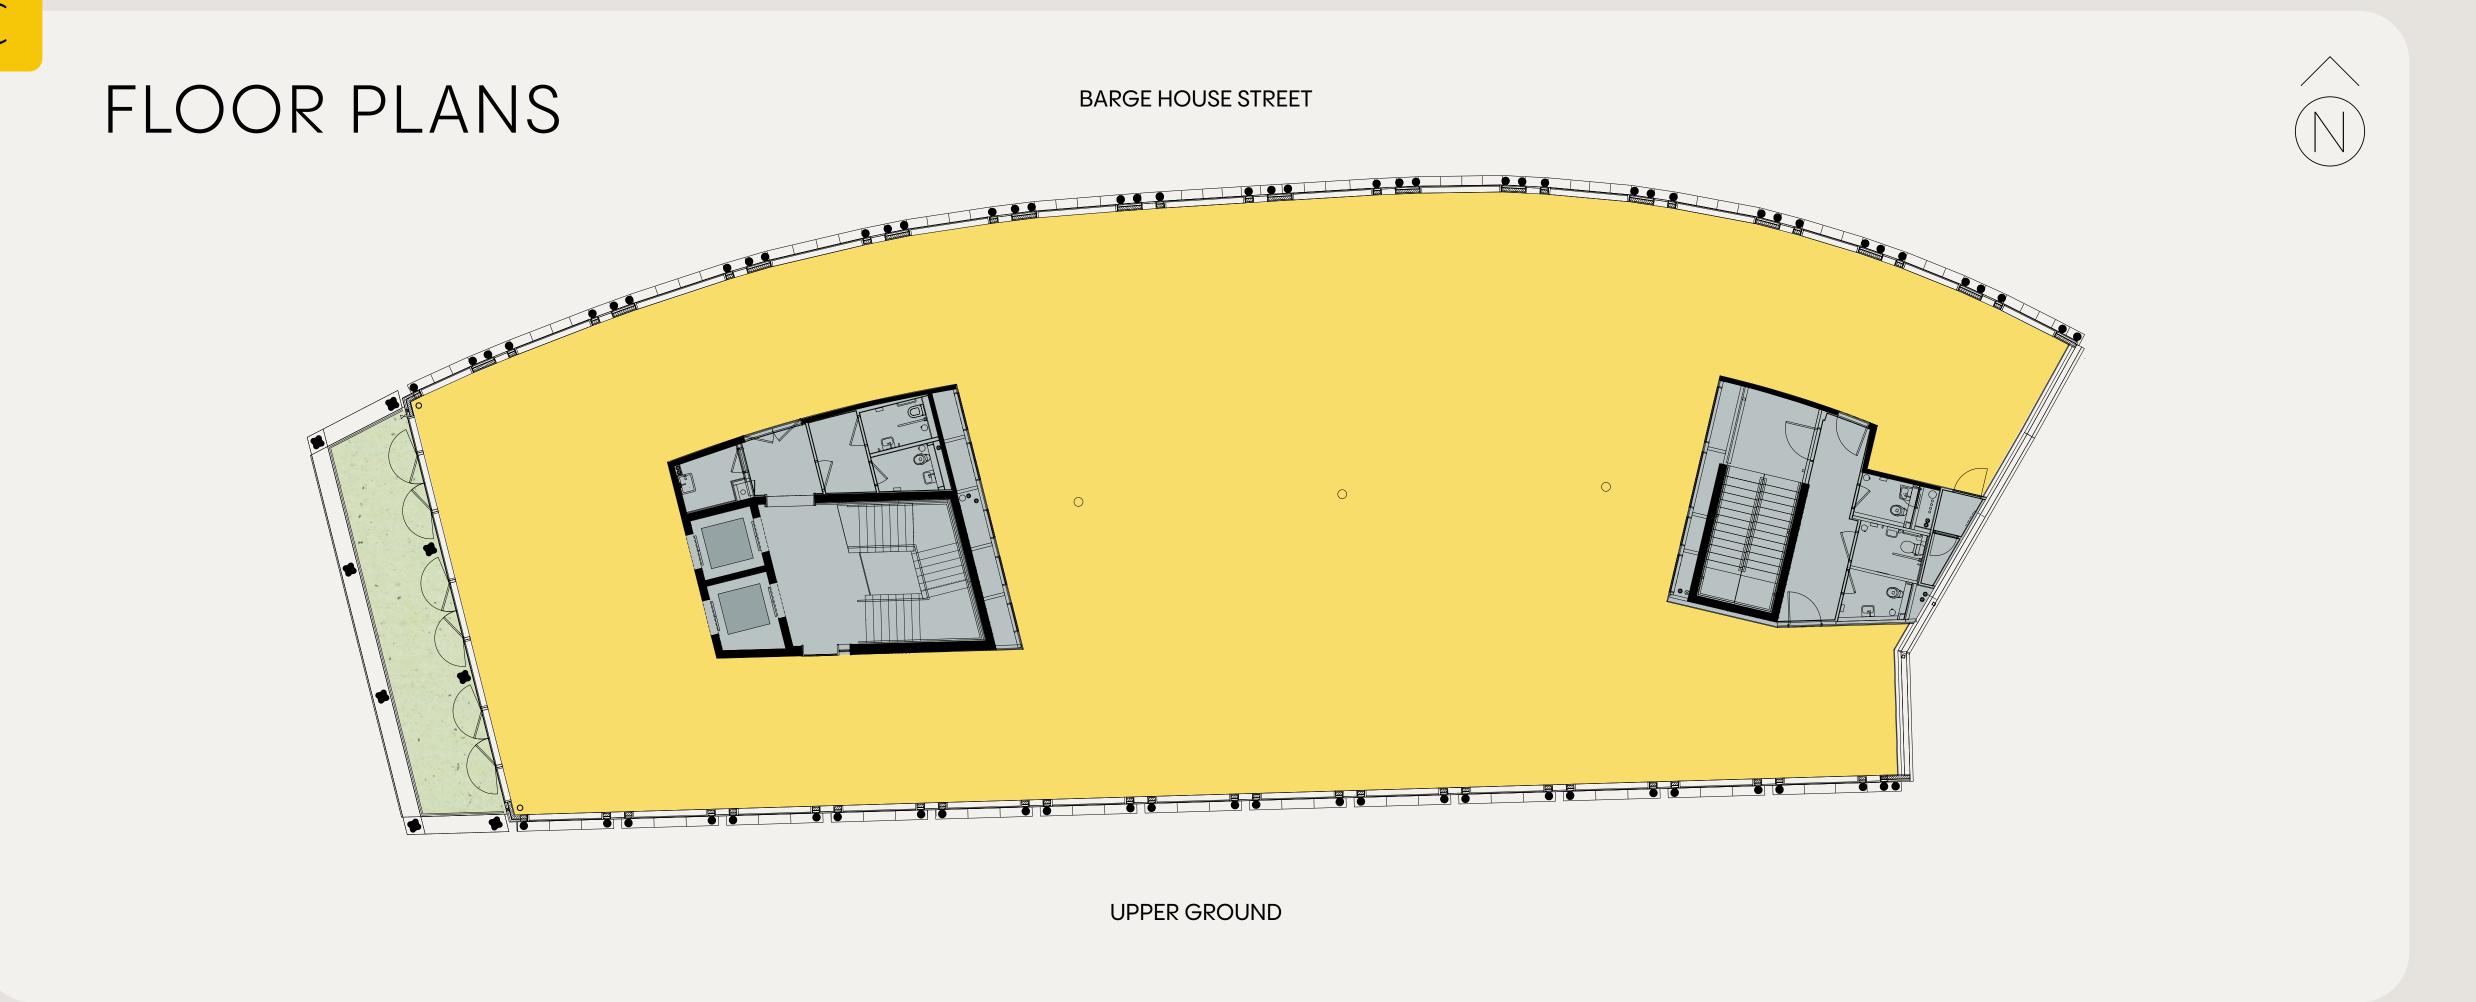

## FLOOR PLANS

## BARGE HOUSE STREET

**UPPER GROUND** 

FLOOR

KEY

OfficeCoreTerrace

Floor plans not to scale.
For indicative purposes only

SIZE

6,641 SQ FT

617 SQ M

Terrace 1,894 SQ FT 176 SQ M SPACE PLANS

CREATIVE/MEDIA

BARGE HOUSE STREET

UPPER GROUND

FLOOR

KEY

Office