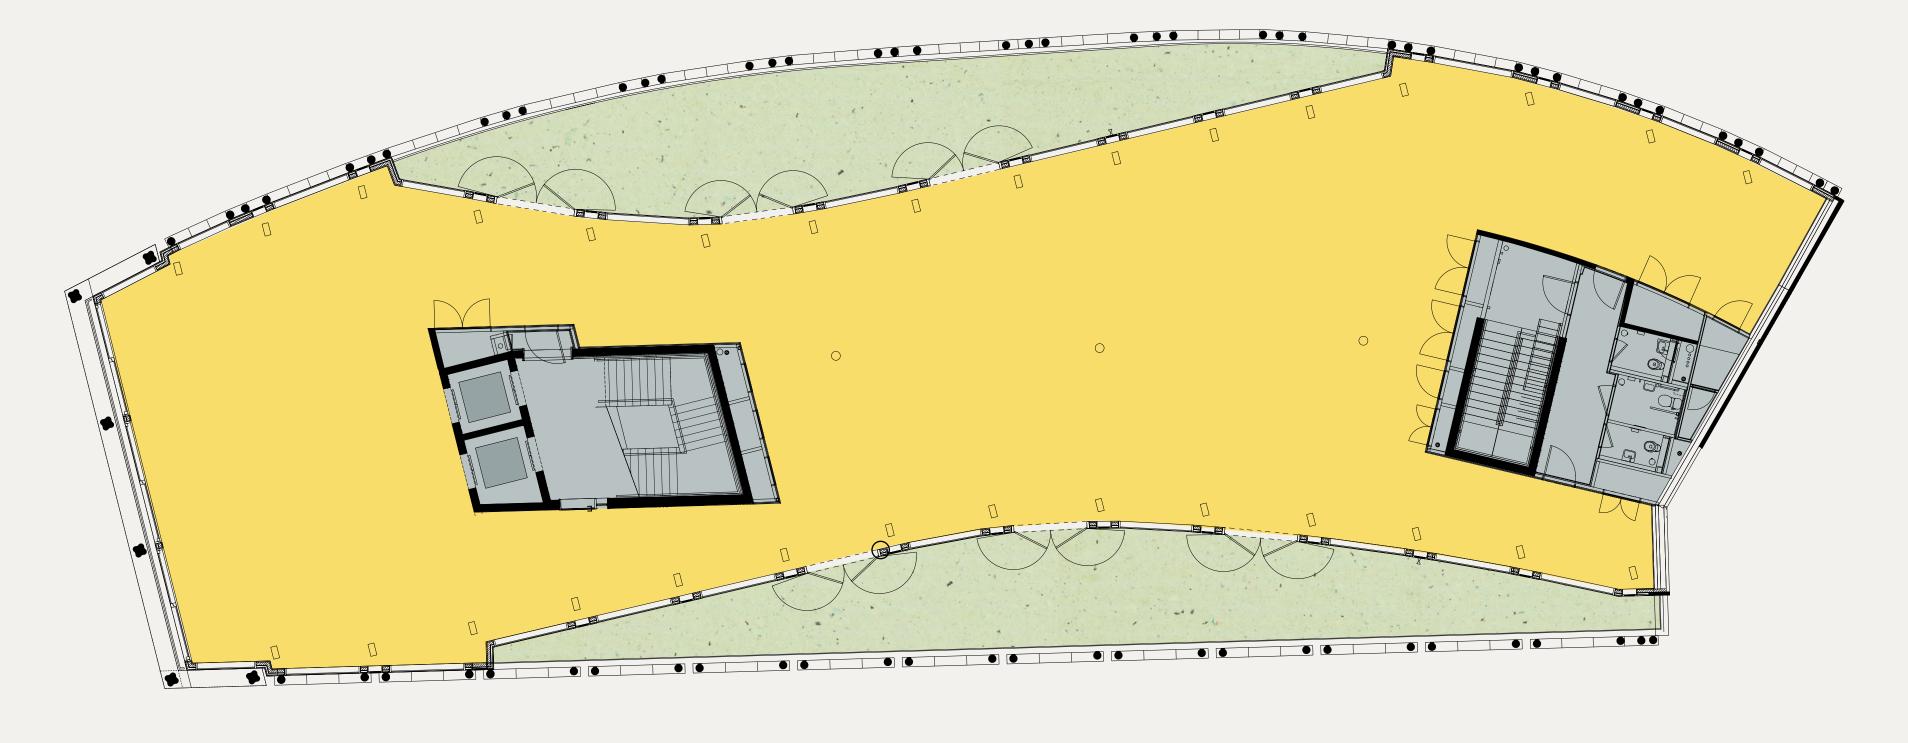

Core

\_\_\_\_\_ Terrace

Floor plans not to scale.
For indicative purposes only

SIZE

8,008 SQ FT

744 SQ M

SPACE PLANS

CREATIVE/MEDIA