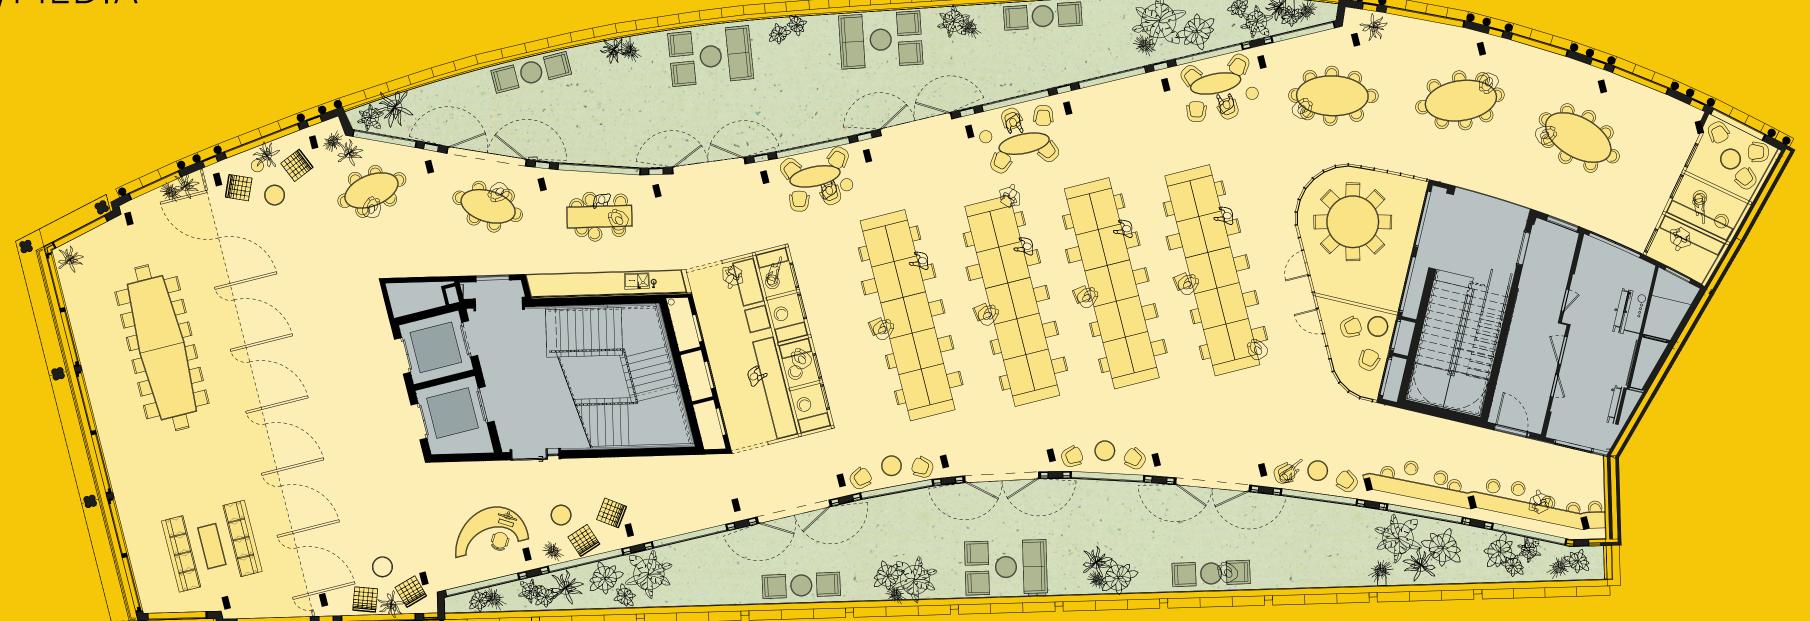

## BARGE HOUSE STREET

**UPPER GROUND** 

FLOOR

KEY

OfficeCoreTerrace

Floor plans not to scale.
For indicative purposes only

SIZE

6,641 SQ FT

617 SQ M

Terrace 1,894 SQ FT 176 SQ M SPACE PLANS

CREATIVE/MEDIA

BARGE HOUSE STREET

UPPER GROUND

FLOOR

KEY

Office